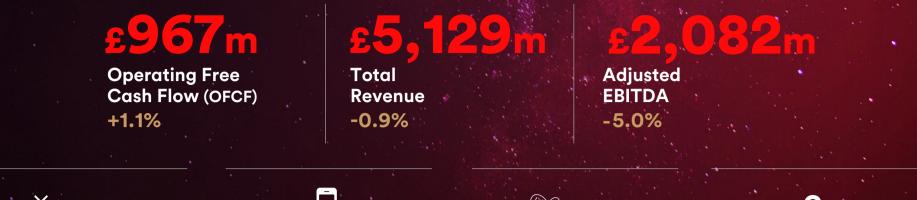

## FULL YEAR FINANCIAL RESULTS 2020

All figures UK & Ireland combined unless otherwise stated All figures are year on year (yoy) unless otherwise stated

 $\dot{\Box}$  + j +  $\Box$  **£3,629m** Cable Revenue -1.1%