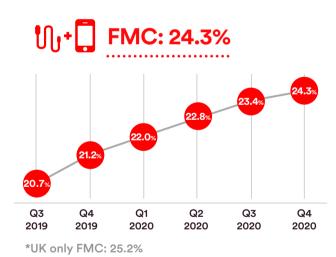

**FMC** Fixed-Mobile Convergence. Percentage of fixed broadband base that takes a postpaid mobile product (UK & Ireland)

- **OFCF** Operating Free Cash Flow (OFCF) revenue less cost of sales minus both our operating costs (OpEx) and our capital expenditure (CapEx), including Premises and Equipment.
- ARPU Average Revenue Per Unit is the average monthly subscription revenue per average customer